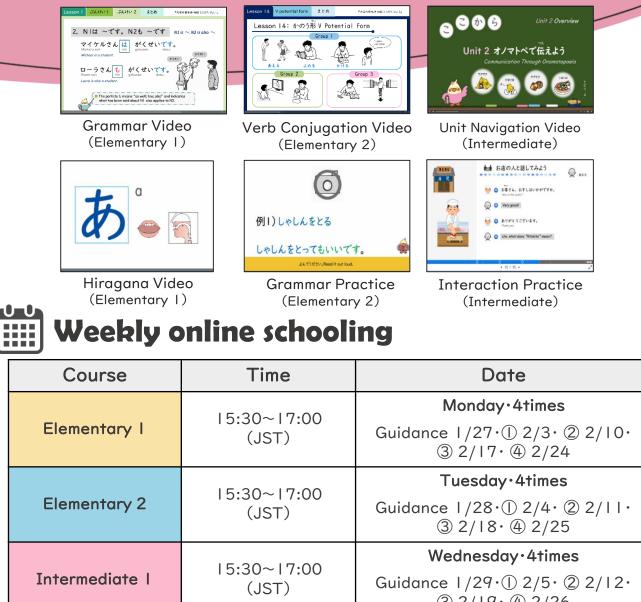

# On-demand materials for self-study

You can use a wide variety of on-demand materials such as grammar videos, conversation practice, grammar practice, tasks, and quizzes.

 
 Intermediate 2
 I 5:30~17:00 (JST)
 Guidance 1/30.1 2/6.2 2/13. 3 2/20.4 2/27