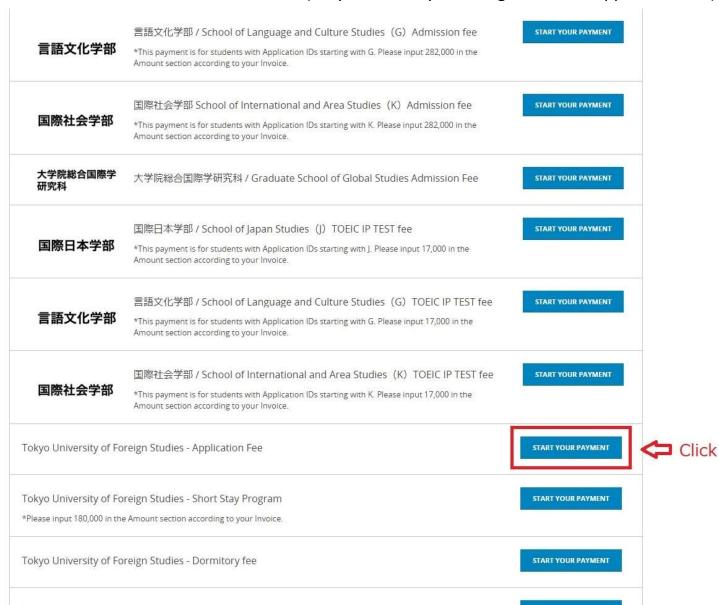

# 1) Access to <a href="https://www.flywire.com/pay/tufs/">https://www.flywire.com/pay/tufs/</a> and click "START YOUR PAYMENT" (Tokyo University of Foreign Studies – Application Fee)