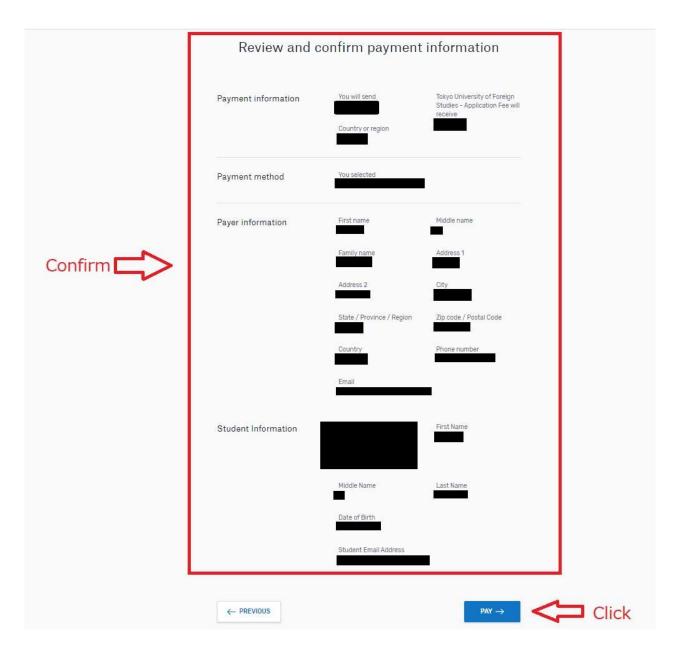

#### 6) review information that you have entered

\*Subsequent pages are for entering payment information.