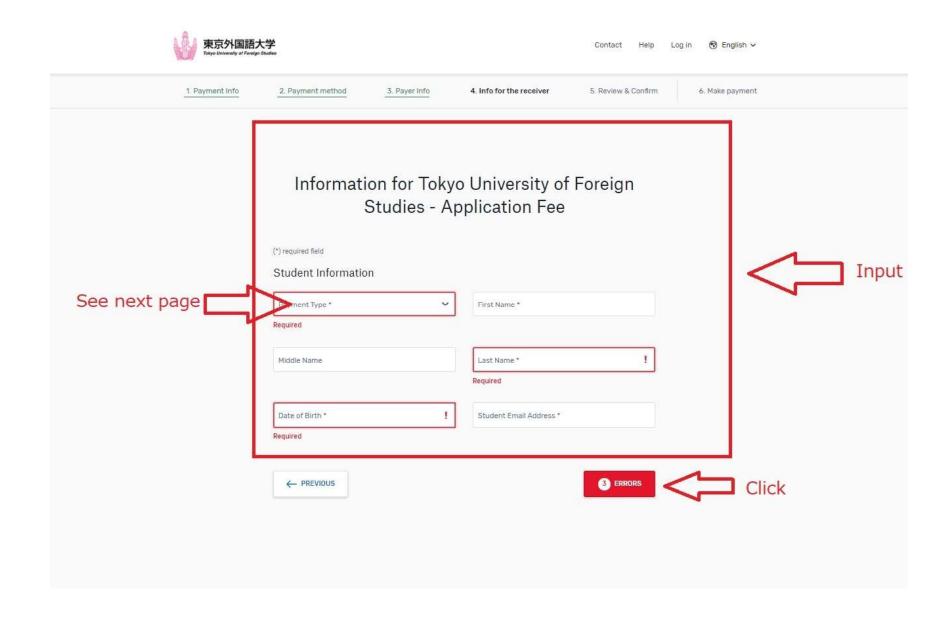

# 1) Access to <a href="https://www.flywire.com/pay/tufs/">https://www.flywire.com/pay/tufs/</a> and click "START YOUR PAYMENT" (Tokyo University of Foreign Studies – Application Fee)



#### 2) Proceed as follows



#### 3) Select your preferred payment method



### 4) Input your information



#### 5)Input information for Tokyo University of Foreign Studies – Application Fee



#### 5') \*Reference – Payment Type



#### 6) review information that you have entered

\*Subsequent pages are for entering payment information.



## 7) Further procedure

- If you choose "international bank transfer", you will be instructed to complete the bank transfer to the designated Flywire account. Include the copy of the confirmation of the bank transfer in the application package. (If you already sent out the package, send it via email to the Global Admissions Office (gao@tufs.ac.jp)
- If you choose "credit card", you will receive an email confirming the payment. Print out the email and include it in the application package. (If you already sent out the package, send it via email to the Global Admissions Office (gao@tufs.ac.jp)