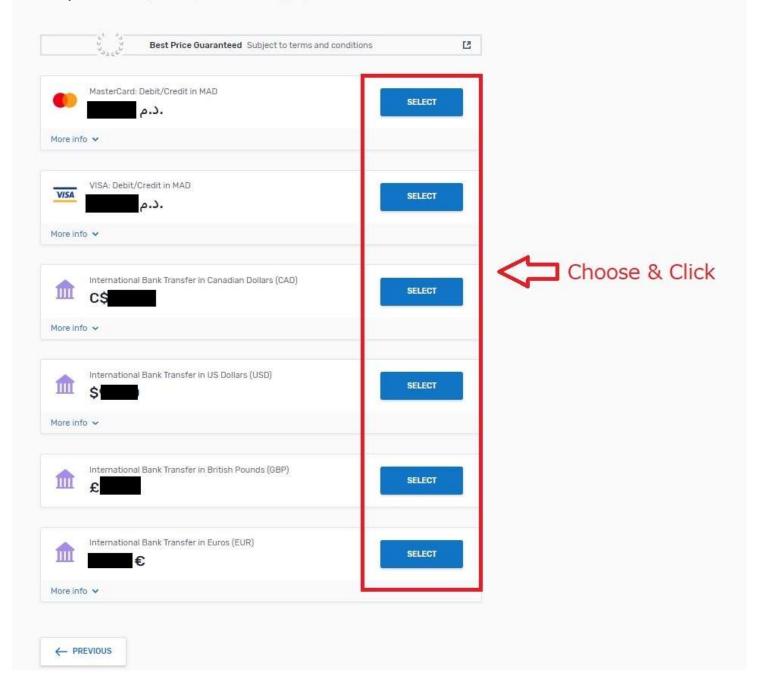

# 1) Access to <a href="https://www.flywire.com/pay/tufs/">https://www.flywire.com/pay/tufs/</a> and click "START YOUR PAYMENT" (Tokyo University of Foreign Studies – Application Fee)



#### 2) Proceed as follows



#### 3) Select your preferred payment method



### 4) Input your information



#### 5)Input information for Tokyo University of Foreign Studies – Application Fee



#### 5') \*Reference – Payment Type



#### 6) review information that you have entered

\*Subsequent pages are for entering payment information.



## 7) Further procedure

- If you choose "international bank transfer", you will be instructed to complete the bank transfer to the designated Flywire account. Include the copy of the confirmation of the bank transfer in the application package. (If you already sent out the package, send it via email to the Global Admissions Office (gao@tufs.ac.jp)
- If you choose "credit card", you will receive an email confirming the payment. Print out the email and include it in the application package. (If you already sent out the packag