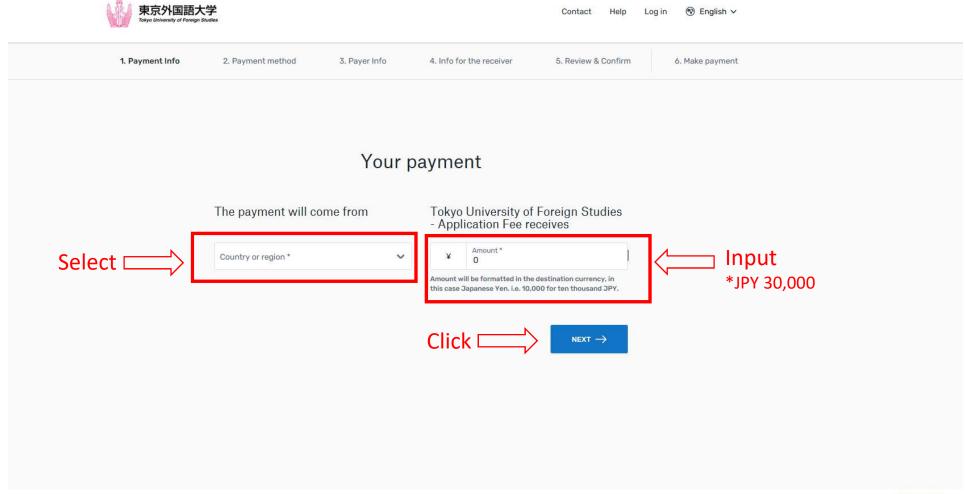

#### 2) Proceed as follows

#### 5)Input information for Tokyo University of Foreign Studies – Application Fee