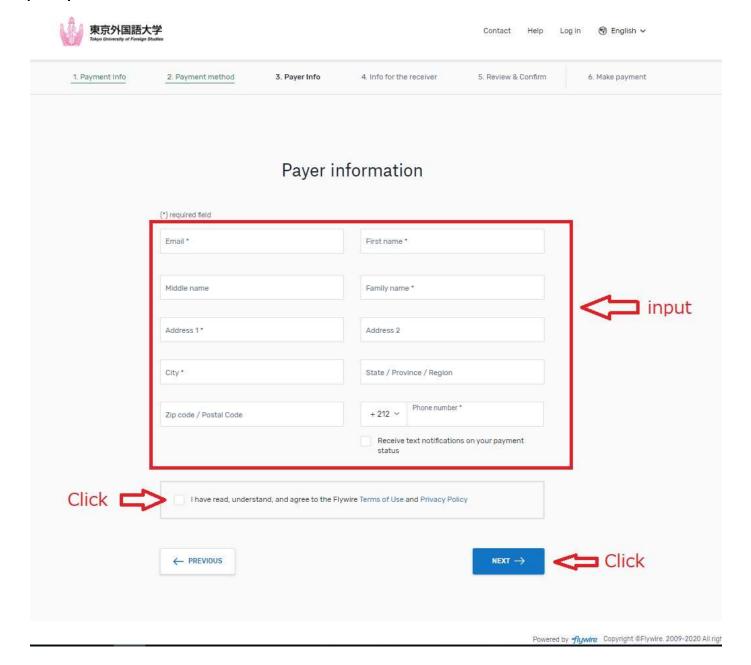

# 1) Access to <a href="https://www.flywire.com/pay/tufs/">https://www.flywire.com/pay/tufs/</a> and click "START YOUR PAYMENT" (Tokyo University of Foreign Studies – Application Fee)



#### 2) Proceed as follows



#### 3) Select your preferred payment method



### 4) Input your information



#### 5)Input information for Tokyo University of Foreign Studies – Application Fee



#### 5') \*Reference – Payment Type



#### 6) review information that you have entered

\*Subsequent pages are for entering payment information.



## 7) Further procedure

- If you choose "international bank transfer", you will be instructed to complete the bank transfer to the designated Flywire account. Include the copy of the confirmation of the bank transfer in the application package. (If you already sent out the package, send it via email to the Global Admissions Office (gao@tufs.ac.jp)
- If you choose "credit card", you will receive an email confirming the payment. Print out the email and include it in the application package. (If you already sent out the package, send it via email to the Globa