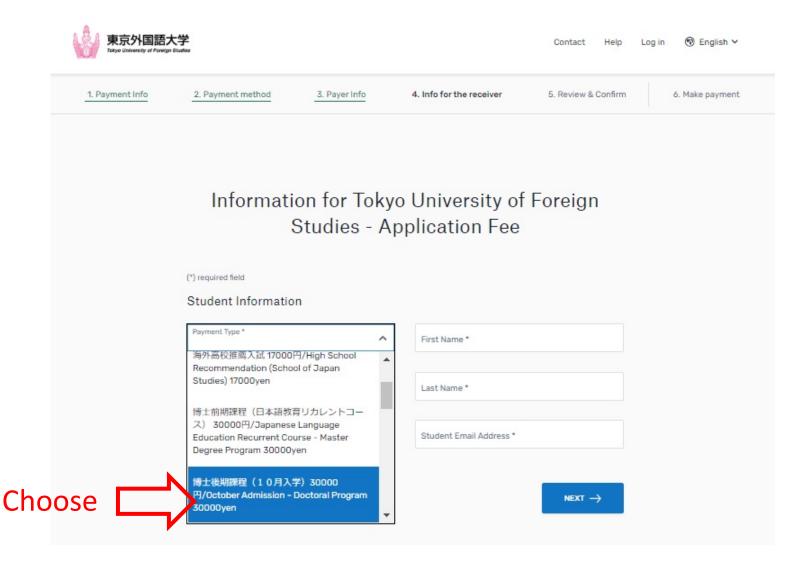

#### 5)Input information for Tokyo University of Foreign Studies – Application Fee

#### 5') \*Reference – Payment Type