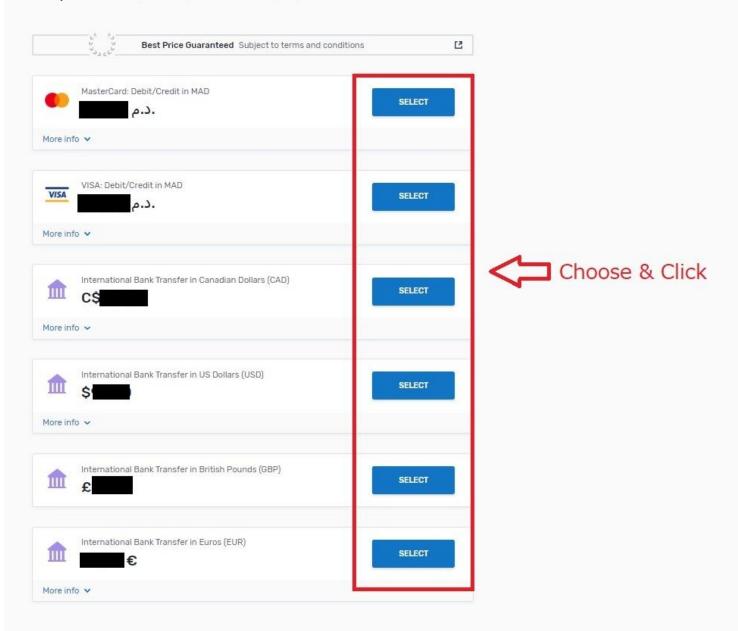

nvoice.                                                                                                                                   | START YOUR PAYMENT |       |
| Tokyo University of Fo | oreign Studies - Dormitory fee                                                                                                                                                                                       | START YOUR PAYMENT |       |
|                        |                                                                                                                                                                                                                      |                    |       |

#### 2) Proceed as follows



#### 3) Select your preferred payment method

← PREVIOUS



#### 4) Input your information



#### 5)Input information for Tokyo University of Foreign Studies – Application Fee



#### 5') \*Reference – Payment Type



Contact Help Log in 🕙 English 🗸

1. Payment Info

2. Payment method

3. Payer Info

4. Info for the receiver

5. Review & Confirm

6. Make payment

### Information for Tokyo University of Foreign Studies - Application Fee

(\*) required field

#### Student Information



| First Name *            |         |
|-------------------------|---------|
|                         |         |
| Last Name *             |         |
|                         |         |
| Student Email Address * |         |
|                         |         |
|                         | 1 ERROR |

#### 6) review information that you have entered

\*Subsequent