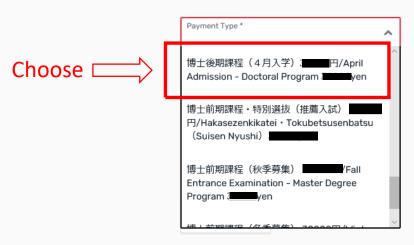

#### 5') \*Reference – Payment Type

Contact Help Log in 🕙 English 🗸

1. Payment Info

2. Payment method

3. Payer Info

4. Info for the receiver

5. Review & Confirm

6. Make payment