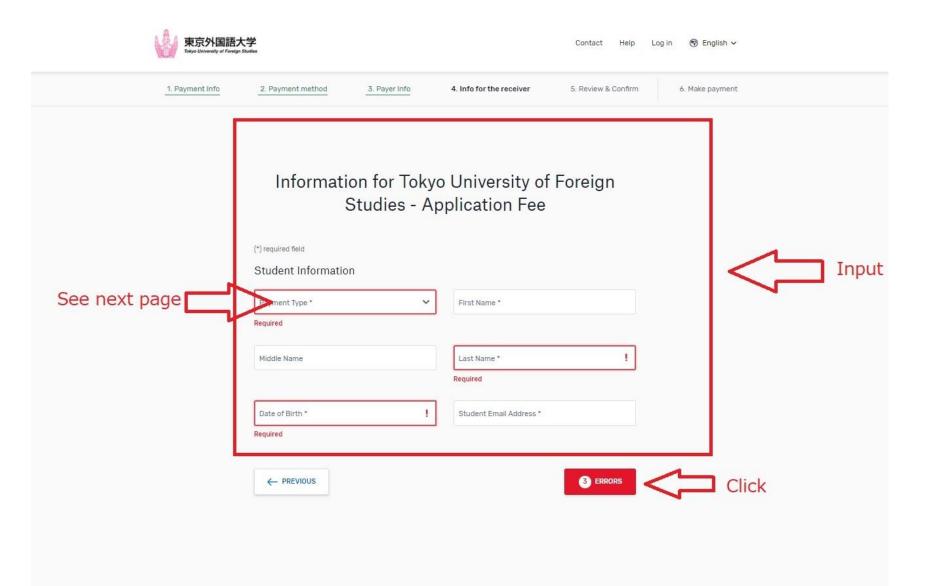

#### 5)Input information for Tokyo University of Foreign Studies – Application Fee

#### 5') \*Reference – Payment Type

Contact Help Log in 🕙 English 🗸

1. Payment Info

2. Payment method

3. Payer Info

4. Info for the receiver

5. Review & Confirm

6. Make payment

### Information for Tokyo University of Foreign Studies - Application Fee

(\*) required field

#### Student Information

| First Name *            |         |
|-------------------------|---------|
|                         |         |
| Last Name *             |         |
|                         |         |
| Student Email Address * |         |
|                         |         |
|                         | 1 ERROR |