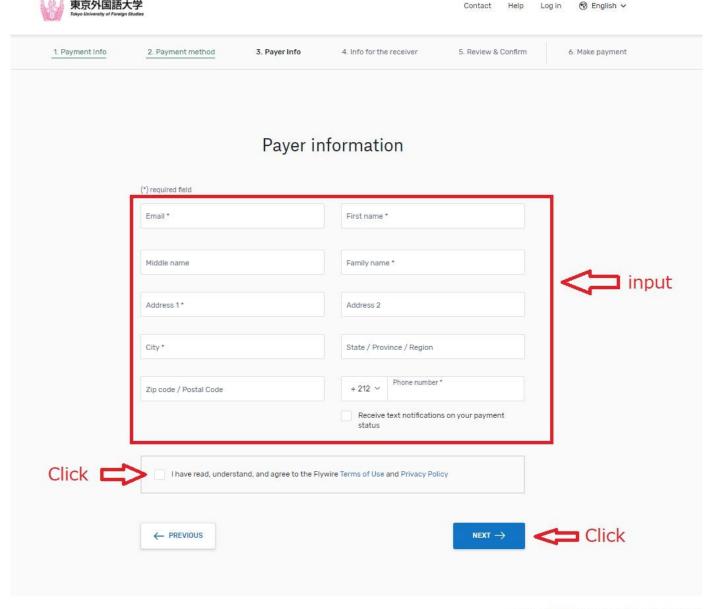

| START YOUR PAYMENT |       |
| Tokyo University of Fo | oreign Studies - Dormitory fee                                                                                                                                                                                       | START YOUR PAYMENT |       |
|                        |                                                                                                                                                                                                                      |                    |       |

#### 2) Proceed as follows



#### 3) Select your preferred payment method

← PREVIOUS



#### 4) Input your information



#### 5)Input information for Tokyo University of Foreign Studies – Application Fee



#### 5') \*Reference – Payment Type



Contact Help Log in 🕙 English 🗸

1. Payment Info

2. Payment method

3. Payer Info

4. Info for the receiver

5. Review & Confirm

6. Make payment

### Information for Tokyo University of Foreign Studies - Application Fee

(\*) required field

#### Student Information



| First Name *            |         |
|-------------------------|---------|
|                         |         |
| Last Name *             |         |
|                         |         |
| Student Email Address * |         |
|                         |         |
|                         | 1 ERROR |

#### 6) review information that you have entered

\*Subsequent pages are for entering payment in