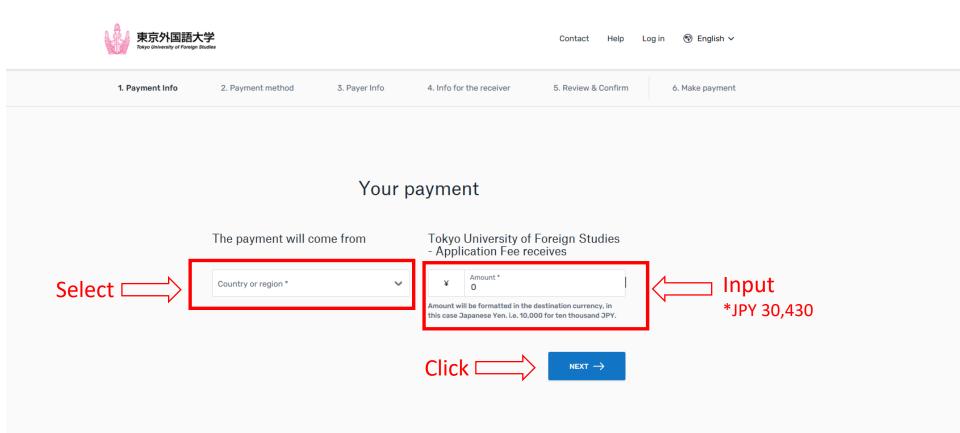

# 1) Access to <a href="https://www.flywire.com/pay/tufs/">https://www.flywire.com/pay/tufs/</a> and click "START YOUR PAYMENT" (Tokyo University of Foreign Studies – Application Fee)

| 言語文化学部                 | 言語文化学部 / School of Language and Culture Studies(G)Admission fee<br>*This payment is for students with Application IDs starting with G. Please input 282,000 in the<br>Amount section according to your Invoice.      | START YOUR PAYMENT |       |
|------------------------|----------------------------------------------------------------------------------------------------------------------------------------------------------------------------------------------------------------------|--------------------|-------|
| 国際社会学部                 | 国際社会学部 School of International and Area Studies (K) Admission fee *This payment is for students with Application IDs starting with K. Please input 282,000 in the Amount section according to your Invoice.          | START YOUR PAYMENT |       |
| 大学院総合国際学<br>研究科        | 大学院総合国際学研究科 / Graduate School of Global Studies Admission Fee                                                                                                                                                        | START YOUR PAYMENT |       |
| 国際日本学部                 | 国際日本学部 / School of Japan Studies(J)TOEIC IP TEST fee  *This payment is for students with Application IDs starting with J. Please input 17,000 in the Amount section according to your Invoice.                       | START YOUR PAYMENT |       |
| 言語文化学部                 | 言語文化学部 / School of Language and Culture Studies (G) TOEIC IP TEST fee<br>*This payment is for students with Application IDs starting with G. Please input 17,000 in the<br>Amount section according to your Invoice. | START YOUR PAYMENT |       |
| 国際社会学部                 | 国際社会学部 / School of International and Area Studies (K) TOEIC IP TEST fee *This payment is for students with Application IDs starting with K. Please input 17,000 in the Amount section according to your Invoice.     | START YOUR PAYMENT |       |
| Tokyo University of Fo | oreign Studies - Application Fee                                                                                                                                                                                     | START YOUR PAYMENT | Click |
| ,                      | oreign Studies - Short Stay Program<br>e Amount section according to your Invoice.                                                                                                                                   | START YOUR PAYMENT |       |
| Tokyo University of Fo | oreign Studies - Dormitory fee                                                                                                                                                                                       | START YOUR PAYMENT |       |
|                        |                                                                                                                                                                                                                      |                    |       |

#### 4) Input your information