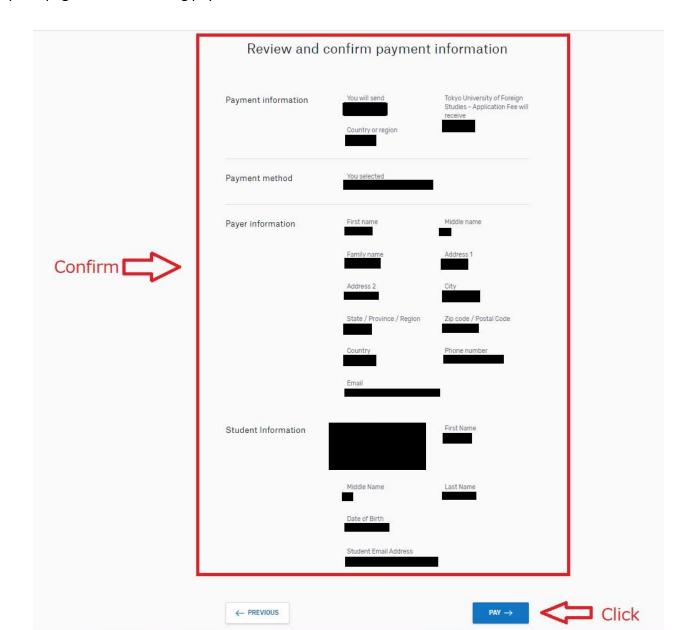

#### 6) review information that you have entered

\*Subsequent pages are for entering payment information.