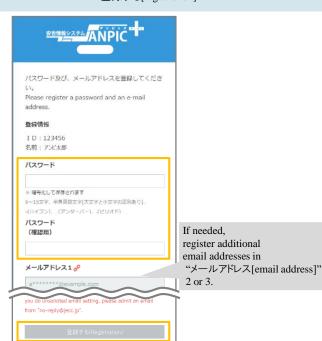

## Step 4

Enter your password according to the contents of the personal information registration Screen and click "登録する[registration]"