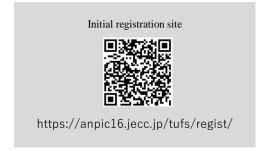

## Step 1

Access the initial registration site.

\*You will not be able to access the above site from feature phones and smart phones that do not support SSL encryption. Please access it through a computer or smart phone that supports SSL.