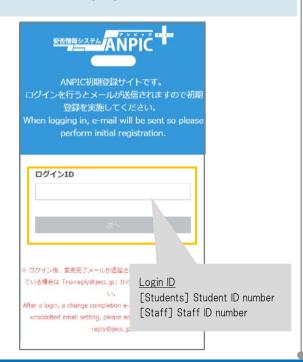

## Step 1

Access the initial registration site.



\*You will not be able to access the above site from feature phones and smart phones that do not support SSL encryption. Please access it through a computer or smart phone that supports SSL.

# Step 2

Enter your login ID and click "次へ[next]".



### Step 3

An "initial registration email" will be sent to the email address you registered to ANPIC. Click the URL within the email.

> Subject: ANPIC初期登録について (Regarding ANPIC initial registration) 〇×大学 あんぴ太郎様 以下のURLにアクセスし、パスワード、メールアドレスの 登録を実施してください。(Please access the URL below to register your password and email address.) ユーザ登録は、こちらから ↓ (For user registration, click here) https://anpic\*.jecc.jp/\*\*\*\*\*\*\*\*\*/ (有効期限:2時間)(Link expires in 2 hours)

\*The initial registration email is only valid for two hours. Once this period has passed, start over from step one.

## Step 4

Enter your password according to the contents of the personal information registration Screen and click "登録する[registration]"



### Step 5

A "final registration email" will be sent from ANPIC. Click the URL in