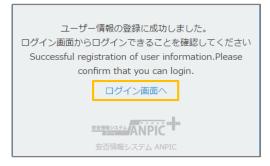

### Step 6

When the registration completion screen is displayed, initial registration has been completed. Move to the login menu and bookmark the page.

Once you have completed the initial setup process, please go to the login screen on the website or log in via the app whenever you wish to use ANPIC.